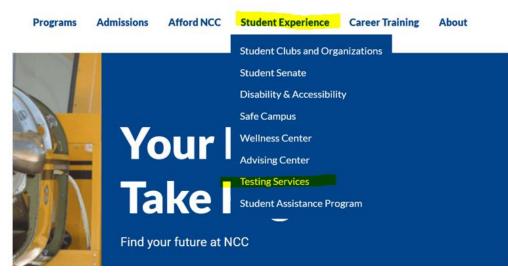

# **Testing Center Information**

# Go to: https://nashuacc.edu/

### Select: Student Experience, then Testing Services



### **Select: Testing Center**

# Schedule & submit test at minimum 48 hours (2 business days) prior to the requested test date & time.

TCS should mainly be used for students with Reasonable Accommodation Plans (RAP).

**Testing Center** 

Read policies and procedure sections, Select Online Cover Sheet Submission.

## Complete the form and attach test.

# **Testing Cover Sheet**

All Testing Cover Sheet and tests must be submitted electronically.

Schedule & submit test at minimum 48 hours (2 business days) prior to the requested test date & time. TCS should mainly be used for students with Reasonable Accommodation Plans (RAP).

NOTE: Only individual students may be scheduled, no group or class testing is available.

## Testing Center Hours - Located In The Library

Monday - Thursday 8: